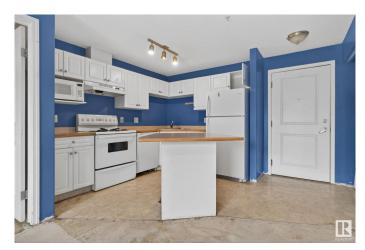

## \$165,900

2 Bedroom, 2.00 Bathroom, 728 sqft Condo / Townhouse on 0.00 Acres

Westmount, Edmonton, AB

This 2 bedrooms, 2 bathrooms condo presents a FANTASTIC OPPORTUNITY for those looking to RENOVATE and CAPITALIZE on the vibrant WESTMOUNT market. With its PRIME LOCATION and thoughtful renovation could significantly enhance its value and appeal. Walking access to Restaurants, Shopping, Groceries, Parks, Downtown, The Ice and Brewery Districts. Close to all amenities, public transportation, NAIT, Grant McEwan and so much more!

## Interior

Interior Features ensuite bathroom

Appliances See Remarks

Heating Hot Water, Natural Gas