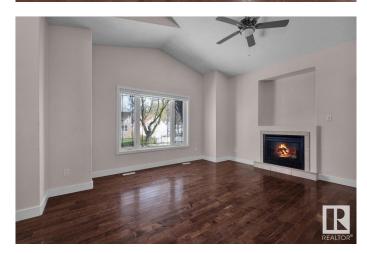

## \$430,000

5 Bedroom, 3.00 Bathroom, 1,036 sqft Single Family on 0.00 Acres

Alberta Avenue, Edmonton, AB

Located on a quiet street close to stadium, LRT and Downtown. Legal basement suite. Main floor features an open floor plan with vaulted ceilings, hardwood floors, gas fireplace, 3 bedrooms and 2 full bathrooms. Basement features large windows, 2 bedrooms, full bath and large living area. Separate laundry and furnaces for each suite. Double detached garage. Good value! For more details please visit the REALTOR's® Website.

Fireplaces Mantel

Stories 2 Has Suite Yes

Has Basement Yes

Basement Full, Finished