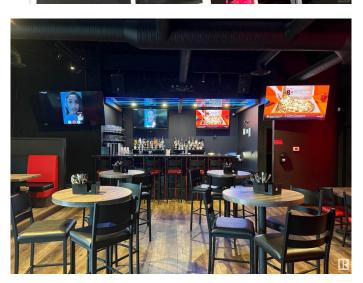

### \$250,000

0 Bedroom, 0.00 Bathroom, Business on 0.00 Acres

Tamarack, Edmonton, AB

Turnkey Indian Restaurant & Bar opportunity in a high-traffic plaza in Tamarack, Southeast Edmonton, near Whitemud Drive and Anthony Henday. This well-established spot is popular with locals and known for its authentic cuisine and inviting atmosphere. Fully licensed with a professional kitchen, high-end equipment, and ample dine-in seating. Whether you're looking to continue under the existing brand or introduce your own concept, this flexible space is ready to support your vision. Surrounded by residential neighbourhoods and retail anchors, it benefits from consistent foot traffic and strong community presence. Ideal for an experienced operator or an ambitious entrepreneur ready to make their mark in Edmonton's thriving food scene. Don't miss this chance to own a proven location with great potential.