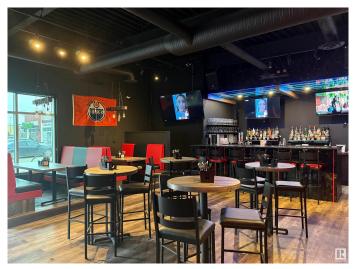

### \$250,000

0 Bedroom, 0.00 Bathroom, Business on 0.00 Acres

Tamarack, Edmonton, AB

Turnkey Indian Restaurant & Bar opportunity in a high-traffic plaza in Tamarack, Southeast Edmonton, near Whitemud Drive and Anthony Henday. This well-established spot is popular with locals and known for its authentic cuisine and inviting atmosphere. Fully licensed with a professional kitchen, high-end equipment, and ample dine-in seating. Whether you're looking to continue under the existing brand or introduce your own concept, this flexible space is ready to support your vision. Surrounded by residential neighbourhoods and retail anchors, it benefits from consistent foot traffic and strong community presence. Ideal for an experienced operator or an ambitious entrepreneur ready to make their mark in Edmonton's thriving food scene. Don't miss this chance to own a proven location with great potential.