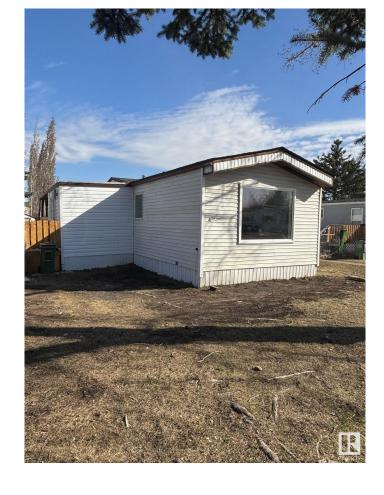

#### \$99,900

2 Bedroom, 1.00 Bathroom, 1,020 sqft Land Lease Community on 0.00 Acres

Maple Ridge (Edmonton), Edmonton, AB

This spacious 2 bed, 1 bath mobile home has many upgrades including new roof (2024), fully drywalled, new laminate flooring throughout, new toilet and tub. Upgraded vinyl windows and newer doors, newer furnace (approx.2021), and hot water tank (approx.2021). You will find lots of natural light throughout. Outside are two storage sheds and a spacious covered private porch to enjoy your morning coffee. Across the street is a bus stop and park, also nearby you'll find a store and gas station.

Built in 1981

Year Built 1981

Type Land Lease Community

Sub-Type Detached Single Family

Style Bungalow

Status Active