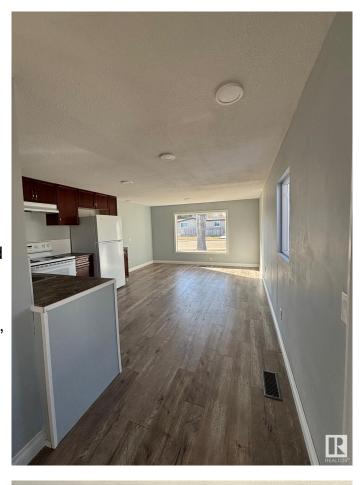

#### \$99,900

2 Bedroom, 1.00 Bathroom, 1,020 sqft Land Lease Community on 0.00 Acres

Maple Ridge (Edmonton), Edmonton, AB

This spacious 2 bed, 1 bath mobile home has many upgrades including new roof (2024), fully drywalled, new laminate flooring throughout, new toilet and tub. Upgraded vinyl windows and newer doors, newer furnace (approx.2021), and hot water tank (approx.2021). You will find lots of natural light throughout. Outside are two storage sheds and a spacious covered private porch to enjoy your morning coffee. Across the street is a bus stop and park, also nearby you'll find a store and gas station.