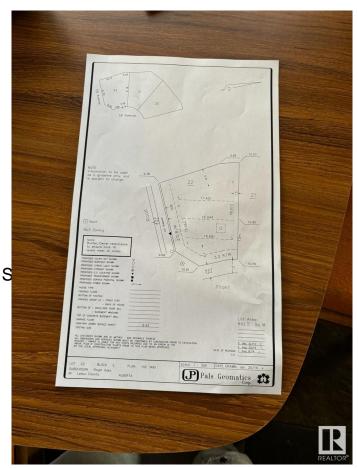

### \$339,000

0 Bedroom, 0.00 Bathroom, Rural on 0.16 Acres

Royal Oaks\_LEDU, Rural Leduc County, AB

Welcome to Royal Oaks Corner Lot â€" an exceptional opportunity to build your Custom-built dream Home. Enjoy the added benefits of green space and walking trails at the rear of the property. The lot is serviced with municipal water and sewer, ensuring convenience and reliability. With its prime location, you're only approximately 10 minutes from Edmonton International Airport, Costco, and other major amenities. Public transportation options are close by, and you'll be just 5-6 minutes from Edmonton South Common, which offers free Wi-Fi parks, a 2.5-acre playground, restaurants, and more. Royal Oaks is a prestigious neighborhood with multimillion-dollar homes, making it the perfect place to build the home you've always dreamed of. Don't miss out on this incredible opportunity!.

## **Community Information**

Address 3004 59 Ave

Area Rural Leduc County

Subdivision Royal Oaks\_LEDU

City Rural Leduc County

County ALBERTA

Province AB

Postal Code T4X 0X9