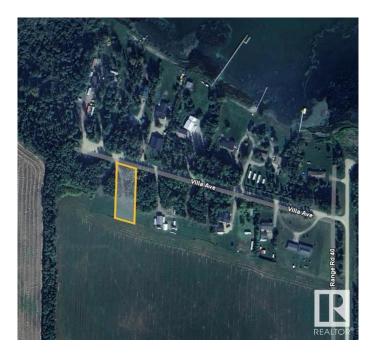

## \$69,900

0 Bedroom, 0.00 Bathroom, Rural on 0.50 Acres

Thibault Settlement, Rural Lac Ste. Anne County, AB

AMAZING OPPORTUNITY AT A GREAT PRICE!! PRIVATE PARTIAL TREED WITH CLEARED DRIVEWAYS AND BUILDING SITE. THIS HALF-ACRE PARCEL JUST LOCATED OFF THE SOUTH SHORES OF LAC STE ANNE. MINUTES TO ALBERTA BEACH & A SHORT DRIVE TO DARWELL. THIS LOT/AREA IS A MUNICIPAL RESERVE ADJACENT TO FARM FIELD DIRECTLY BEHIND. CLEARED ON THE SOUTH END, BUT LINED WITH FOREST ON THE NORTH PERIMETER FOR PRIVACY! THIS FABULOUS LOT FEATURES PATHWAYS LEADING TO THE LAKE, POWER & GAS AVAILABLE AT PROPERTY LINE. THE PERFECT (SHORT DRIVE FROM EDMONTON) WEEKEND GETAWAY SPOT CLOSE TO WATER AMENITIES OR BUILD YOUR DREAM GETAWAY LAKE HOUSE OR EVEN PARK AN RV / TRAVEL TRAILER AND **ENJOY ALL RECREATIONAL ACTIVITIES** THAT LAC STE ANNE & ALBERTA BEACH COMMUNITY HAS TO OFFER. 1 MORE ADJACENT LOT ALSO AVAILABLE FOR **EVEN A MORE SPACE OR BIGGER HOME!** LOT SIZE 96' x 232' APPROX. CR3 zoning generally allows for single-family dwellings, recreational use (including RVs), and potentially livestock or horses.

# **Community Information**

Address Lot 9 54426 Rge Rd 40

Area Rural Lac Ste. Anne County

Subdivision Thibault Settlement

City Rural Lac Ste. Anne County

County ALBERTA

Province AB

Postal Code T0E 0E0

### **Exterior**

Exterior Features Beach Access, Boating, Cul-De-Sac, Flat Site, Golf Nearby, Lake

Access Property, Lake View, Level Land, No Through Road, Private

Setting, Recreation Use, Shopping Nearby