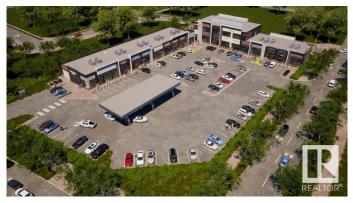

#### \$0

0 Bedroom, 0.00 Bathroom, Retail on 0.00 Acres

Gorman, Edmonton, AB

Welcome to Gorman Landing, POSSESSION Q1/2025. FINAL UNITS REMAINING. Nestled at the intersection of Gorman Street and 18th Street. Multiple bay sizes. Come join our daycare, gas station, liquor store, Cannabis,Vape and dentist.

#### Built in 2024

### Exterior

Exterior Steel Frame

Construction Steel Frame