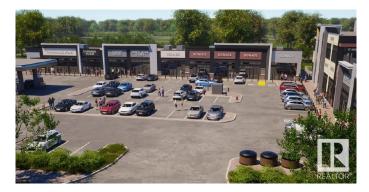

#### \$0

0 Bedroom, 0.00 Bathroom, Retail on 0.00 Acres

Gorman, Edmonton, AB

Welcome to Gorman Landing, POSSESSION Q1/2025. FINAL UNITS REMAINING. Nestled at the intersection of Gorman Street and 18th Street. Multiple bay sizes. Come join our daycare, gas station, liquor store, Cannabis,Vape and dentist.

#### Built in 2024

### Exterior

Exterior Steel Frame

Construction Steel Frame