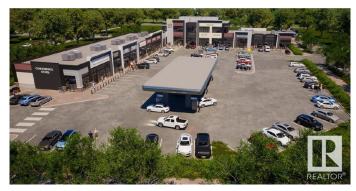

#### \$0

0 Bedroom, 0.00 Bathroom, Retail on 0.00 Acres

Gorman, Edmonton, AB

Welcome to Gorman Landing, POSSESSION Q1/2025. FINAL UNITS REMAINING. Nestled at the intersection of Gorman Street and 18th Street. Multiple bay sizes. Come join our daycare, gas station, liquor store, Cannabis,Vape and dentist.

#### Built in 2024

### Exterior

Exterior Steel Frame

Construction Steel Frame